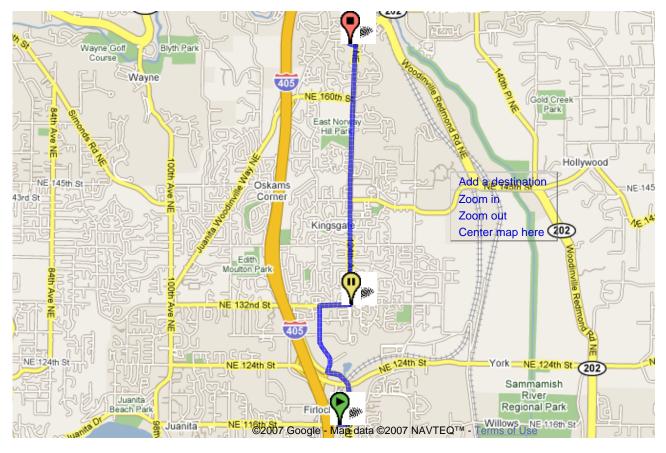

## Start 12223 NE 116th St Kirkland, WA 98034 End 16910 123rd PI NE Bothell, WA 98011 Travel 3.7 mi – about 10 mins

## 12223 NE 116th St Kirkland, WA 98034

Drive: 1.5 mi - about 5 mins

| 1. Head east on NE 116th St toward 124th Ave NE | 440 ft                 |
|-------------------------------------------------|------------------------|
| ←2. Turn left at 124th Ave NE                   | <b>0.3 mi</b><br>1 min |
| 3. Continue on Totem Lake Blvd NE               | <b>0.2 mi</b><br>1 min |
| ➡ 4. Turn right at 120th Ave NE                 | 0.6 mi<br>2 mins       |
| ➡ 5. Turn right at NE 132nd St                  | <b>0.3 mi</b><br>1 min |

## NE 132nd St

Drive: 2.2 mi - about 5 mins

| 6. Head east on NE 132nd St toward 124th Ln NE | 10 ft                   |
|------------------------------------------------|-------------------------|
| ←7. Turn left at 124th Ave NE                  | <b>2.2 mi</b><br>5 mins |
| € 8. Turn left at NE 169th St                  | 302 ft                  |
| → 9. Turn right at 123rd PI NE                 | 7 ft                    |